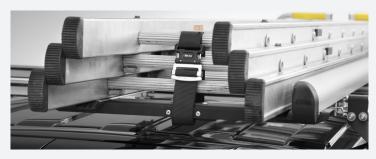

### STANDARD FITTING BRACKET

The LadderStow comes with our standard fitting bracket that is compatible with all Rhino roof bars/racks and roof storage systems from other manufacturers\*.

Every Rhino LadderStow is supplied with a set of spacers that are slotted into the bracket in a specific position to suit our AluminiumRack, ModularRack, DeltaBar and KammBar products respectively.

### **FEATURES**

Adjustable guide post Adjustable height for different ladder types

Adjustable strap and buckle Fixing ladder in place at the rear

| MATERIAL                               | WHERE USED                                                                                                  | ADVANTAGES                                                                                                                                |
|----------------------------------------|-------------------------------------------------------------------------------------------------------------|-------------------------------------------------------------------------------------------------------------------------------------------|
| Aluminium 6060 T6                      |                                                                                                             |                                                                                                                                           |
| - Anodised clear                       | - Side rails                                                                                                | <ul><li>Extremely durable, high tensile and yield strength</li><li>Excellent weight to strength ratio</li><li>Scratch resistant</li></ul> |
| Composites                             |                                                                                                             |                                                                                                                                           |
| - Econyl GF30%                         | - Moulded hand knob guide post                                                                              | <ul><li>Low weight, high strength ratio</li><li>High temperature variance</li><li>UV resistant</li></ul>                                  |
| Polyester                              |                                                                                                             |                                                                                                                                           |
| - 100% polyester, red                  | - Belt strap assembly                                                                                       | <ul><li>Excellent strength</li><li>Wear resistant</li><li>UV resistant</li></ul>                                                          |
| Copolymers                             |                                                                                                             |                                                                                                                                           |
| - Polypropylene PPCP                   | <ul><li>Clamp cowl pacer and infill</li><li>Non lockable clamp cowl</li><li>LadderStow slider pad</li></ul> | <ul><li>Excellent impact strength</li><li>Robust, sturdy design</li><li>UV resistant</li></ul>                                            |
| Mild steel CR4                         |                                                                                                             |                                                                                                                                           |
| - Powdercoated textured black          | <ul><li>Front retainer brackets</li><li>Webbing clamp / end bar</li><li>Rear strap beam</li></ul>           | <ul><li>High strength</li><li>Wear resistant</li><li>Corrosion protected</li></ul>                                                        |
| Mild steel electroplated               |                                                                                                             |                                                                                                                                           |
| - Zn8 2c Trivalent full pass. (silver) | - T track lock plate M8<br>- Universal clamp                                                                | - Durable<br>- Rust free<br>- Luxury finish                                                                                               |
| Fixings                                |                                                                                                             |                                                                                                                                           |