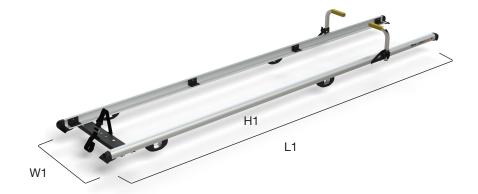

#### **DIMENSIONS Dimensions** Measurements - Side rail length (L1) 3000mm 110mm - 170mm 170mm - 230mm - Side rail height (H1)59mm 195mm (W1) - Width 569mm Weight Adjustable height and width for - Overall weight 15kg different ladder Capacity types and sizes - Carry capacity 40kg