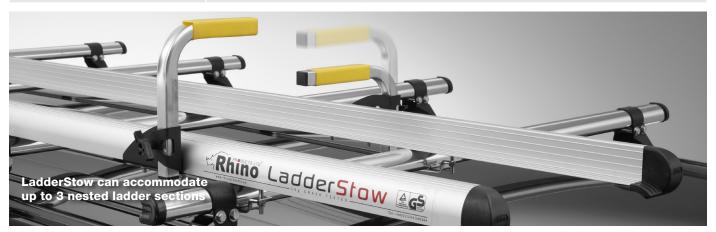

## Ladder Stow TM Technical Datasheet

LadderStow - Fast, safe and simple ladder transportation.

The LadderStow provides an easy-to-use and ergonomic solution for loading and unloading ladders on low roof commercial vehicles - all from the convenient and safe position behind the vehicle. This eliminates the need to stretch or climb on a tyre to access the ladder, which is a considerable health and safety risk.

In addition to this, the adjustable guide post and strap help keep your ladders in place.

### **FEATURES**

Adjustable guide post Adjustable height for different ladder types

Adjustable strap and buckle Fixing ladder in place at the rear

| MATERIAL                               | WHERE USED                                                                                                  | ADVANTAGES                                                                                                                                |
|----------------------------------------|-------------------------------------------------------------------------------------------------------------|-------------------------------------------------------------------------------------------------------------------------------------------|
| Aluminium 6060 T6                      |                                                                                                             |                                                                                                                                           |
| - Anodised clear                       | - Side rails                                                                                                | <ul><li>Extremely durable, high tensile and yield strength</li><li>Excellent weight to strength ratio</li><li>Scratch resistant</li></ul> |
| Composites                             |                                                                                                             |                                                                                                                                           |
| - Econyl GF30%                         | - Moulded hand knob guide post                                                                              | <ul><li>Low weight, high strength ratio</li><li>High temperature variance</li><li>UV resistant</li></ul>                                  |
| Polyester                              |                                                                                                             |                                                                                                                                           |
| - 100% polyester, red                  | - Belt strap assembly                                                                                       | <ul><li>Excellent strength</li><li>Wear resistant</li><li>UV resistant</li></ul>                                                          |
| Copolymers                             |                                                                                                             |                                                                                                                                           |
| - Polypropylene PPCP                   | <ul><li>Clamp cowl pacer and infill</li><li>Non lockable clamp cowl</li><li>LadderStow slider pad</li></ul> | <ul><li>Excellent impact strength</li><li>Robust, sturdy design</li><li>UV resistant</li></ul>                                            |
| Mild steel CR4                         |                                                                                                             |                                                                                                                                           |
| - Powdercoated textured black          | <ul><li>Front retainer brackets</li><li>Webbing clamp / end bar</li><li>Rear strap beam</li></ul>           | <ul><li>High strength</li><li>Wear resistant</li><li>Corrosion protected</li></ul>                                                        |
| Mild steel electroplated               |                                                                                                             |                                                                                                                                           |
| - Zn8 2c Trivalent full pass. (silver) | - T track lock plate M8<br>- Universal clamp                                                                | - Durable<br>- Rust free<br>- Luxury finish                                                                                               |
| Fixings                                |                                                                                                             |                                                                                                                                           |