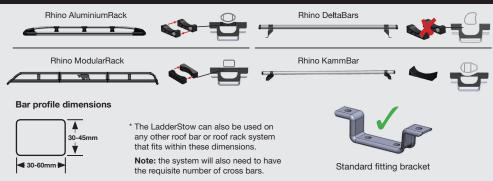

### STANDARD FITTING BRACKET

The LadderStow comes with our standard fitting bracket that is compatible with all Rhino roof bars/racks and roof storage systems from other manufacturers\*.

Every Rhino LadderStow is supplied with a set of spacers that are slotted into the bracket in a specific position to suit our AluminiumRack, ModularRack, DeltaBar and KammBar products respectively.